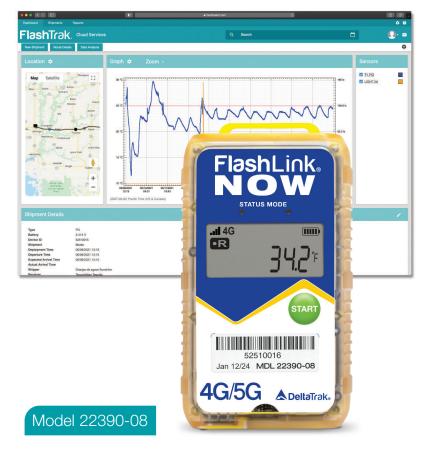

- Next generation of global cellular communications real-time loggers with LCD using 4G/5G LTE/2G
- Precision location accuracy using latest global cellular technology with Wi-Fi triangulation positioning
- Monitors location, temperature, light
- Proactively manage shipment location and conditions to reduce the risk of product loss due temperature excursions
- FlashTrak Cloud Service platform offers different levels of access to optimize user experience and API integration into customer systems. FlashTrak receiver program allows shippers to customize access to alerts and shipment conditions
- USB option to download PDF trip data should network not be available.
- Light sensors alert you to unplanned security access which reduces and averts potential product theft during transportation